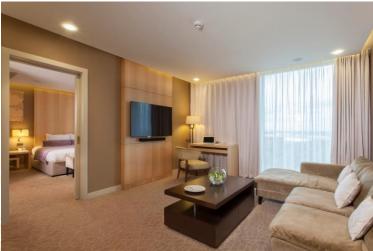

# **SUITES**

Enjoy all the space and luxuries you could need to kick back in style with spacious bathrooms, sumptuous beds, a generous living area and beautiful views.

- Queen size bed and separate lounge area
- Glass of Prosecco on arrival
- Complimentary stocked mini bar
- Smart TV with video streaming
- Access to Santai Spa and Leisure Club, subject to availability
- Complimentary luxury toiletries
- Room controlled air conditioning
- Wi-Fi
- Nespresso coffee machine and tea making facilities
- Safe
- Hairdryer and iron
- Bathrobes and slippers
- Secure car parking