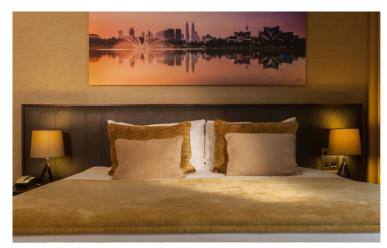

### SIGNATURE ROOMS

Our standard rooms are spacious and comfortable, with a luxury king size bed.

- Available with a luxury king size double bed, or twin beds
- Smart TV featuring video streaming
- Luxury toiletries
- Room controlled air conditioning
- Wi-Fi
- Nespresso coffee machine and tea making facilities
- Safe
- Hairdryer and iron
- Access to Santai Spa and Leisure Club is subject to availability between 7am-10am and 6pm-10pm. Access outside of these hours will be available at £15 per person

### **SUPERIOR ROOMS**

All the touches of our standard rooms, but just a little more luxurious

- Available as a double with a king size bed, or a deluxe double with two double beds
- Glass of Prosecco
- Complimentary stocked mini bar
- Smart TV featuring video streaming
- Luxury toiletries
- Room controlled air conditioning
- Wi-Fi
- Nespresso coffee machine and tea making facilities
- Safe
- Hairdryer and iron
- Bathrobes and slippers
- Access to Santai Spa and Leisure Club, subject to availability