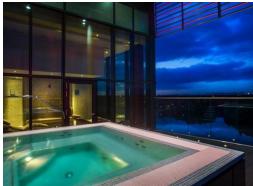

## **SANTAI SPA & LEISURE CLUB**

Once the business is done, Santai Spa & Leisure Club is the perfect place to relax and unwind.

- Individual and dual treatment rooms
- Swimming pool with hydrotherapy jets
- Mosaic hot-stone loungers
- Outdoor Jacuzzi with lake views
- Salt cave
- Sauna
- Dry floatation bed
- Relaxation area
- Fitness suite with state-of-the-art equipment and personal trainers providing exercise and nutritional advice