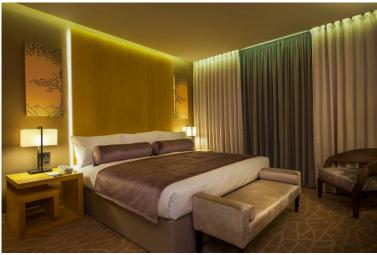

### SIGNATURE ROOMS

Our standard rooms are spacious and comfortable, with a luxury king size bed.

- Available with a luxury king size double bed, or twin beds
- Smart TV featuring video streaming
- Luxury toiletries
- Room controlled air conditioning
- Wi-Fi
- Nespresso coffee machine and tea making facilities
- Safe
- Hairdryer and iron
- Access to Santai Spa and Leisure Club is subject to availability between 7am-10am and 6pm-10pm. Access outside of these hours will be available at £15 per person

### **SUPERIOR ROOMS**

All the touches of our standard rooms, but just a little more luxurious

- Available as a double with a king size bed, or a deluxe double with two double beds
- Glass of Prosecco
- Complimentary stocked mini bar
- Smart TV featuring video streaming
- Luxury toiletries
- Room controlled air conditioning
- Wi-Fi
- Nespresso coffee machine and tea making facilities
- Safe
- Hairdryer and iron
- Bathrobes and slippers
- Access to Santai Spa and Leisure Club, subject to availability