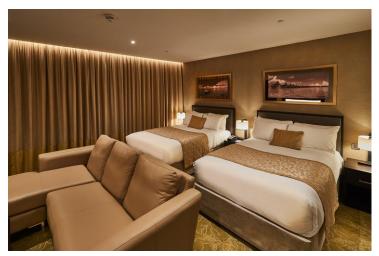

# **DOUBLE DOUBLE ROOMS**

Perfect for groups, our double double rooms feature all the touches of our superior rooms along with their own personal lounge area.

- Two king size double beds
- Lounge area
- Glass of Prosecco
- Complimentary stocked mini bar
- Smart TV featuring video streaming
- Luxury toiletries
- Room controlled air conditioning
- Wi-Fi
- Nespresso coffee machine and tea making facilities
- Safe
- Hairdryer and iron
- Bathrobes and slippers
- Access to Santai Spa and Leisure Club, subject to availability