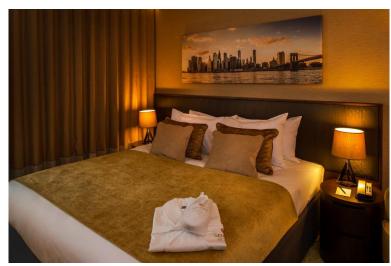

### **SUPERIOR ROOMS**

All the touches of our standard rooms, but just a little more luxurious

- Available as a double with a king size bed, or a deluxe double with two double beds
- Glass of Prosecco
- Complimentary stocked mini bar
- Smart TV featuring video streaming
- Luxury toiletries
- Room controlled air conditioning
- Wi-Fi
- Nespresso coffee machine and tea making facilities
- Safe
- Hairdryer and iron
- Bathrobes and slippers
- Access to Santai Spa and Leisure Club, subject to availability

# **DOUBLE DOUBLE ROOMS**

Perfect for groups, our double double rooms feature all the touches of our superior rooms along with their own personal lounge area.

- Two king size double beds
- Lounge area
- Glass of Prosecco
- Complimentary stocked mini bar
- Smart TV featuring video streaming
- Luxury toiletries
- Room controlled air conditioning
- Wi-Fi
- Nespresso coffee machine and tea making facilities
- Safe
- Hairdryer and iron
- Bathrobes and slippers
- Access to Santai Spa and Leisure Club, subject to availability