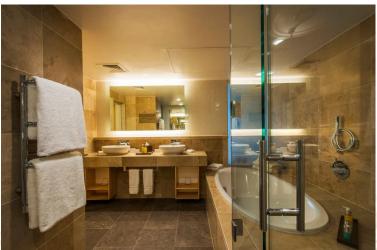

# **SUITES**

Enjoy all the space and luxuries you could need to kick back in style with spacious bathrooms, sumptuous beds, a generous living area and beautiful views.

- Queen size bed and separate lounge area
- Glass of Prosecco on arrival
- Complimentary stocked mini bar
- Smart TV with video streaming
- Access to Santai Spa and Leisure Club, subject to availability
- Complimentary luxury toiletries
- Room controlled air conditioning
- Wi-Fi
- Nespresso coffee machine and tea making facilities
- Safe
- Hairdryer and iron
- Bathrobes and slippers
- Secure car parking

#### THE GENTING SUITE

The pinnacle of five-star luxury.

- Queen size bed
- Option of adjoining Twin Room
- Separate lounge area
- Private dining room and kitchen
- Deluxe ensuite with separate bath and walk-in rain shower
- Luxury toiletries
- Dressing room
- Smart TV with video streaming
- Room controlled air conditioning
- Wi-Fi
- Nespresso coffee machine and tea making facilities
- Hairdryer
- Bathrobes and slippers
- Bottle of Prosecco
- Premium complimentary stocked mini bar
- Access to Santai Spa and Leisure Club, subject to availability