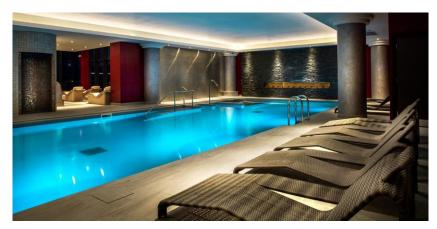

## **SANTAI SPA & LEISURE CLUB**

Once the business is done, Santai Spa & Leisure Club is the perfect place to relax and unwind.

- Individual and dual treatment rooms
- Swimming pool with hydrotherapy jets
- Mosaic hot-stone loungers
- Outdoor Jacuzzi with lake views
- Salt cave
- Sauna
- Dry floatation bed
- Relaxation area
- Fitness suite with state-of-the-art equipment and personal trainers providing exercise and nutritional advice