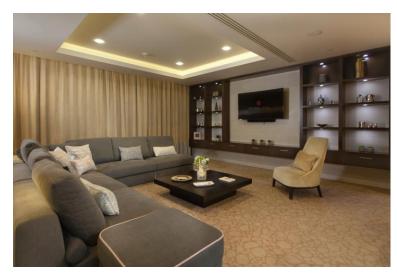

#### THE GENTING SUITE

The pinnacle of five-star luxury.

- Queen size bed
- Option of adjoining Twin Room
- Separate lounge area
- Private dining room and kitchen
- Deluxe ensuite with separate bath and walk-in rain shower
- Luxury toiletries
- Dressing room
- Smart TV with video streaming
- Room controlled air conditioning
- Wi-Fi
- Nespresso coffee machine and tea making facilities
- Hairdryer
- Bathrobes and slippers
- Bottle of Prosecco
- Premium complimentary stocked mini bar
- Access to Santai Spa and Leisure Club, subject to availability