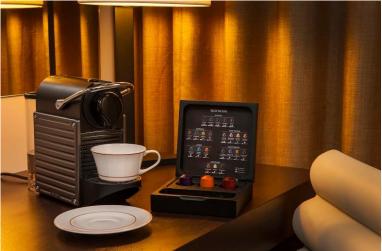

### SIGNATURE ROOMS

Our standard rooms are spacious and comfortable, with a luxury king size bed.

- Available with a luxury king size double bed, or twin beds
- Smart TV featuring video streaming
- Luxury toiletries
- Room controlled air conditioning
- Wi-Fi
- Nespresso coffee machine and tea making facilities
- Safe
- Hairdryer and iron
- Access to Santai Spa and Leisure Club is subject to availability between 7am-10am and 6pm-10pm. Access outside of these hours will be available at £15 per person

### **SUPERIOR ROOMS**

All the touches of our standard rooms, but just a little more luxurious

- Available as a double with a king size bed, or a deluxe double with two double beds
- Glass of Prosecco
- Complimentary stocked mini bar
- Smart TV featuring video streaming
- Luxury toiletries
- Room controlled air conditioning
- Wi-Fi
- Nespresso coffee machine and tea making facilities
- Safe
- Hairdryer and iron
- Bathrobes and slippers
- Access to Santai Spa and Leisure Club, subject to availability