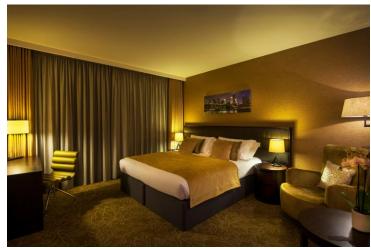

### SIGNATURE ROOMS

Our standard rooms are spacious and comfortable, with a luxury king size bed.

- Available with a luxury king size double bed, or twin beds
- Smart TV featuring video streaming
- Luxury toiletries
- Room controlled air conditioning
- Wi-Fi
- Nespresso coffee machine and tea making facilities
- Safe
- Hairdryer and iron
- Access to Santai Spa and Leisure Club is subject to availability between 7am-10am and 6pm-10pm. Access outside of these hours will be available at £15 per person